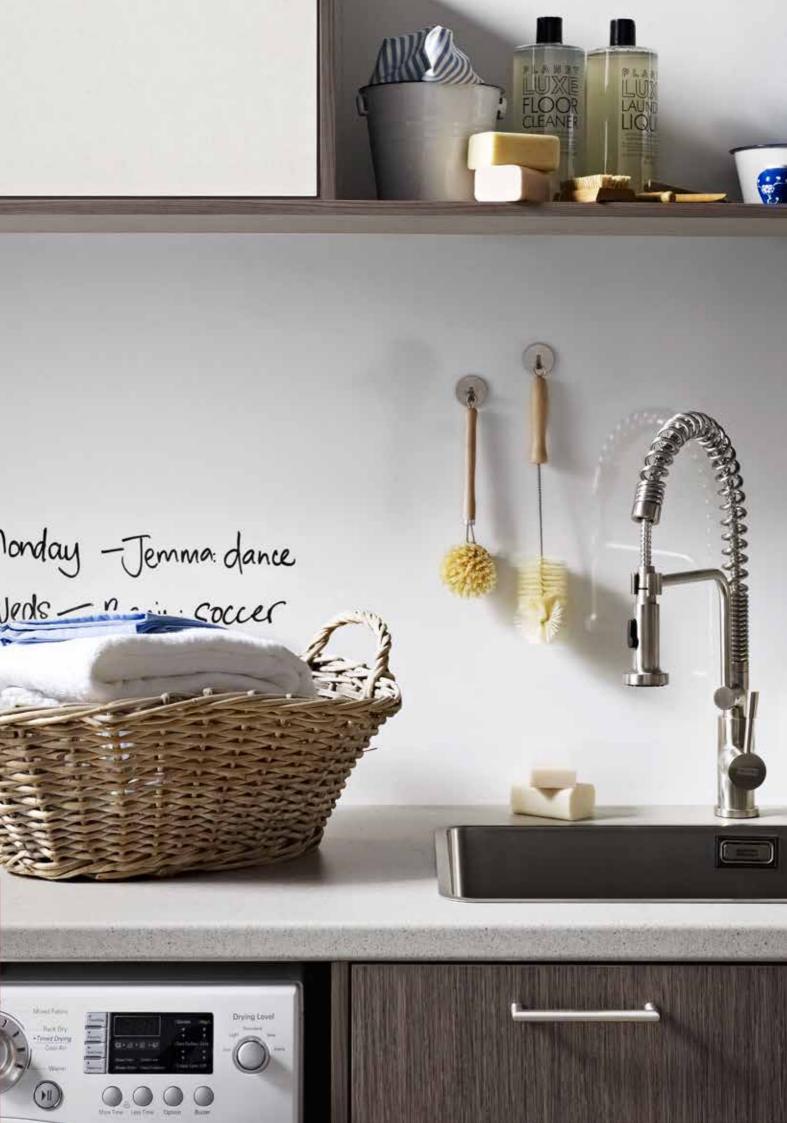

TIGHTFORM® LAMINATES

FORMICA® TIGHTFORM® LAMINATES offer the best of both worlds. Not only do they boast the hardwearing performance of a laminate, their ability to form to a tighter radius provides a modern square edge look. Available in over 80 colour options including woodgrains and patterns, Formica Tightform Laminates complement the entire Formica Panel range which makes them ideal for kitchens, bathrooms, laundries and commercial areas. They're also backed by a 7 year limited warranty. So for a creative edge that demands superior performance, enjoy the possibilities with Formica Tightform Laminates.