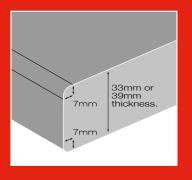

## 7mm PROFILE (EXTERNAL RADIUS)

Formica Tightform Laminates are guaranteed to form to an external radius of 7mm, in the machine direction of the laminate, giving you a seamless square edge and fresh, modern look.