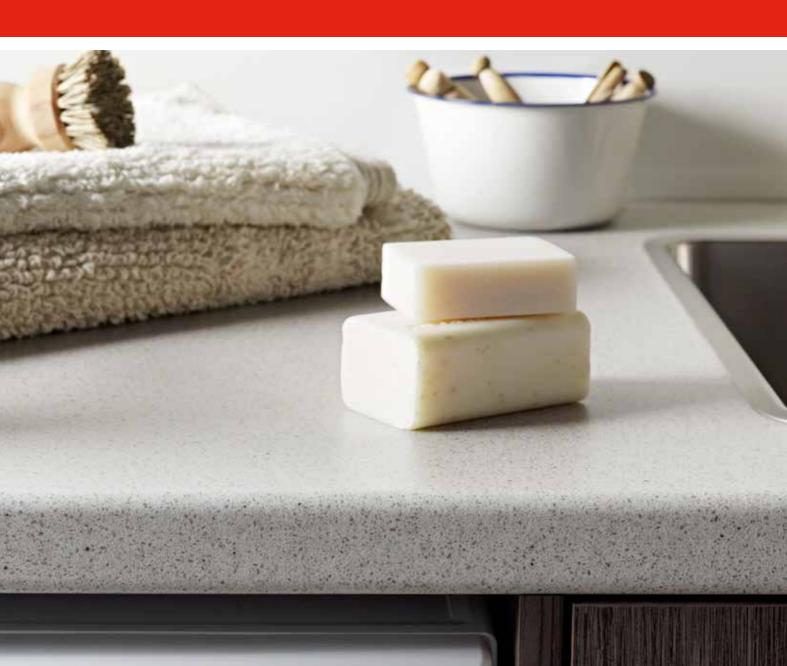

TIGHTFORM® LAMINATES

FORMICA® TIGHTFORM® LAMINATES offer the best of both worlds. Not only do they boast the hardwearing performance of a laminate, their ability to form to a tighter radius provides a modern square edge look. Available in over 80 colour options including woodgrains and patterns, Formica Tightform Laminates complement the entire Formica Panel range which makes them ideal for kitchens, bathrooms, laundries and commercial areas. They're also backed by a 7 year limited warranty. So for a creative edge that demands superior performance, enjoy the possibilities with Formica Tightform Laminates.