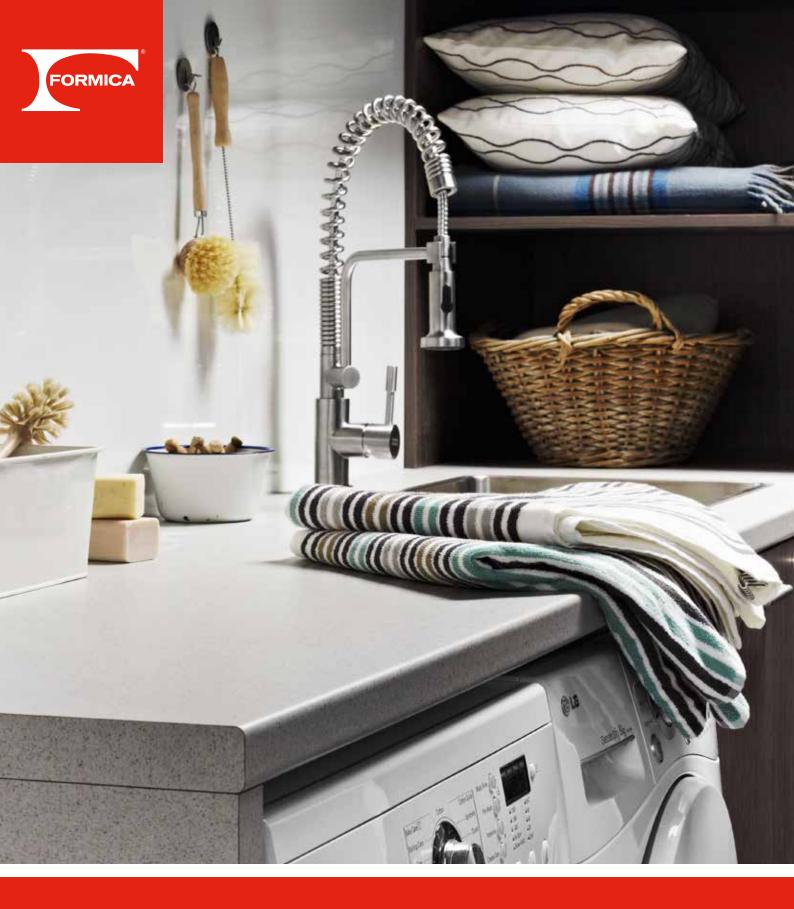

TIGHTFORM® LAMINATES

FORMICA® TIGHTFORM® LAMINATES offer the best of both worlds. Not only do they boast the hardwearing performance of a laminate, their ability to form to a tighter radius provides a modern square edge look. Available in over 80 colour options including woodgrains and patterns, Formica Tightform Laminates complement the entire Formica Panel range which makes them ideal for kitchens, bathrooms, laundries and commercial areas. They're also backed by a 7 year limited warranty. So for a creative edge that demands superior performance, enjoy the possibilities with Formica Tightform Laminates.